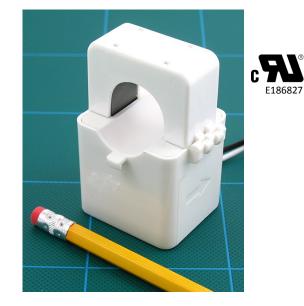

# HIGH PERFORMANCE MIDI HINGED CURRENT TRANSFORMERS **100A**

The hinged "Midi" CTs are high performance, medium amperage, hinged current transformers. Use for current measurement, energy metering, load surveys, demand metering, energy research, and submetering.

## MECHANICAL

| Case Material         | White Nylon, UL 94 V-0    |
|-----------------------|---------------------------|
| Leads                 | 2.4 M (8'), 600V, 22 gage |
| Operating Temperature | -15 to 60°C (5 to 140°F)  |
| Storage Temperature   | -20 to 85°C (-4 to 185°F) |