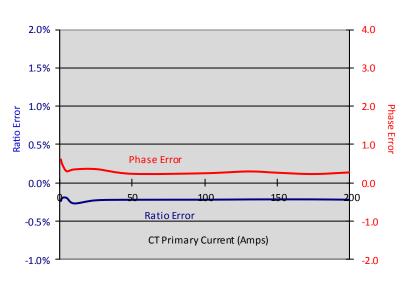

| KEY SPECIFICATIONS |                                        |  |  |
|--------------------|----------------------------------------|--|--|
| Window Size        | 25 mm (1.0")                           |  |  |
| Current Range      | 1 - 200A AC                            |  |  |
| Output             | 333 mV @ 100 A AC<br>3.33 mV/A AC      |  |  |
| Ratio Error*       | <0.3% from 1.0 A to 200 A AC (typical) |  |  |
| Phase Error*       | <0.5° from 1.0 A to 200 A AC           |  |  |