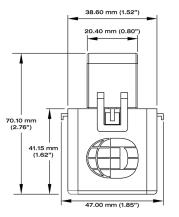

| KEY SPECIFICATIONS |                                        |  |  |
|--------------------|----------------------------------------|--|--|
| Window Size        | 25 mm (1.0")                           |  |  |
| Current Range      | 1 - 200A AC                            |  |  |
| Output             | 333 mV @ 100 A AC<br>3.33 mV/A AC      |  |  |
| Ratio Error*       | <0.3% from 1.0 A to 200 A AC (typical) |  |  |
| Phase Error*       | <0.5° from 1.0 A to 200 A AC           |  |  |

## MECHANICAL

| Case Material         | White Nylon, UL 94 V-0    |
|-----------------------|---------------------------|
| Leads                 | 2.4 M (8'), 600V, 22 gage |
| Operating Temperature | -15 to 60°C (5 to 140°F)  |
| Storage Temperature   | -20 to 85°C (-4 to 185°F) |