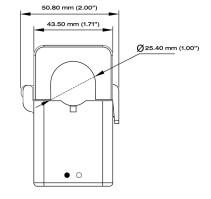

| KEY SPECIFICATIONS |                                        |  |  |
|--------------------|----------------------------------------|--|--|
| Window Size        | 25 mm (1.0")                           |  |  |
| Current Range      | 1 - 200A AC                            |  |  |
| Output             | 333 mV @ 100 A AC<br>3.33 mV/A AC      |  |  |
| Ratio Error*       | <0.3% from 1.0 A to 200 A AC (typical) |  |  |
| Phase Error*       | <0.5° from 1.0 A to 200 A AC           |  |  |

## MECHANICAL

| Case Material         | White Nylon, UL 94 V-0    |
|-----------------------|---------------------------|
| Leads                 | 2.4 M (8'), 600V, 22 gage |
| Operating Temperature | -15 to 60°C (5 to 140°F)  |
| Storage Temperature   | -20 to 85°C (-4 to 185°F) |